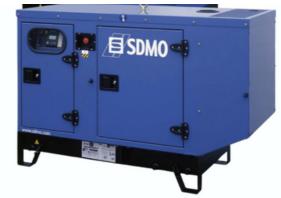

# Generators

### 15 KVA Generators

#### All single phase inputs:

- 2 x 32 Amps
- 8 x 16 Amp
- Diesel Engine
- Ability to take Green Fuel also
- Access to generator power is
  10e per market

32 Amp Single Phase

16 Amp Single Phase