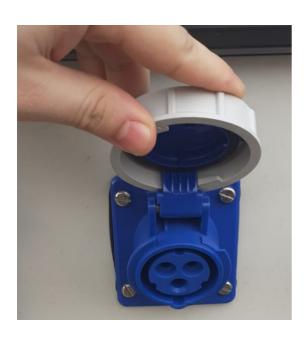

# Generators

### 15 KVA Generators

#### All single phase inputs:

- 2 x 32 Amps
- 8 x 16 Amp
- Diesel Engine
- Ability to take Green Fuel also
- Access to generator power is
  10e per market

32 Amp Single Phase

16 Amp Single Phase