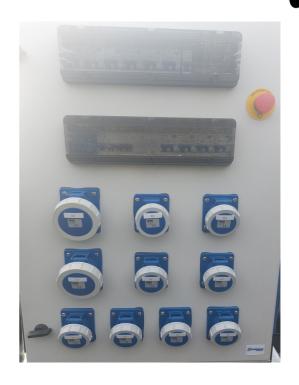

# Generators

### 15 KVA Generators

#### All single phase inputs:

- 2 x 32 Amps
- 8 x 16 Amp
- Diesel Engine
- Ability to take Green Fuel also
- Access to generator power is
  10e per market

32 Amp Single Phase

16 Amp Single Phase